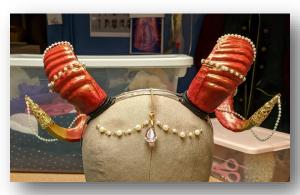

#### Horns

Base plastic horns

Products: Vallejo brush-on primer, acrylic craft paints, acrylic satin varnish Techniques: dilute wash, dry brush

Originally painted ivory with gold wash for makeup test inspired by Kiri Leonard portrait

Repainted red for final version, but kept the gold wash idea

Neodymium magnets set into craft foam bases on horns & headband

Secured with Barge cement

### Jewelry

Vintage faux sapphire pendant represents Jester, her "Little Sapphire"

Filigree tassel caps slightly flattened to fit horn tips, secured with E-6000