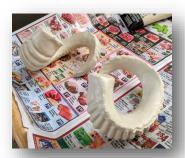

#### Horns

Base plastic horns

Products: Vallejo brush-on primer, acrylic craft paints, acrylic satin varnish Techniques: dilute wash, dry brush

Originally painted ivory with gold wash for makeup test inspired by Kiri Leonard portrait

Repainted red for final version, but kept the gold wash idea

Neodymium magnets set into craft foam bases on horns & headband

Secured with Barge cement