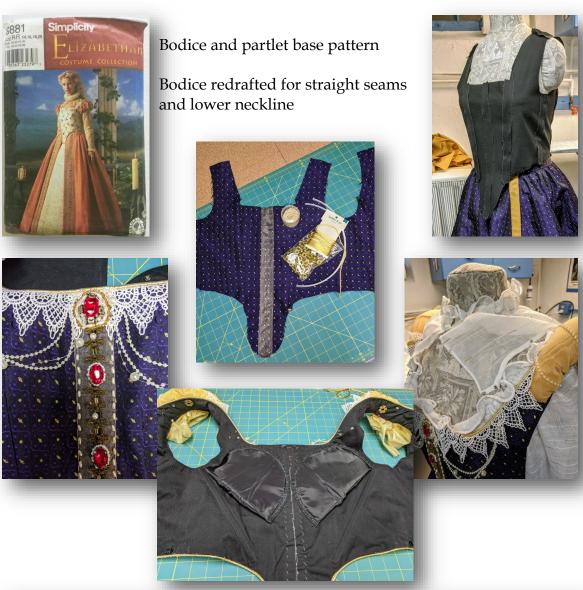

### Bodice, Partlet, Oversleeves

Bust pads

Oversleeves base pattern
Redrafted to lengthen