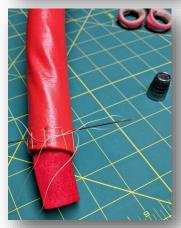

odymium magnets set into craft foam bases on horns & headband

Secured with Barge cement



#### Chemise

Base pattern - redrafted for full length and trailing split sleeves



Added sleeves for practicality — washable layer between painted skin & non-washable pieces



Sleeve shape echoes Jester Like mother, like daughter!

(official portrait by Ariana Orner)





Lace hem tape for drawstring casings

Narrow satin ribbon drawstrings



# Skirt



Base skirt pattern

Redrafted to add curved train



Train Bustled Fastening







Balayeuse



Bustle tapes



Pocket



### Bodice, Partlet, Oversleeves





Bust pads

Oversleeves base pattern
Redrafted to lengthen



# Shoes



Heel repair — scrap leather secured with Barge cement





Clips

# Tail



"Spine" - split flex cable tubing











#### Drawers



**Jester:** You don't wear underwear?

**Caduceus:** What's underwear?

Yasha: You wear pants under your pants?



### Jewelry



Vintage faux sapphire pendant represents Jester, her "Little Sapphire"







Filigree tassel caps slightly flattened to fit horn tips, secured with E-6000