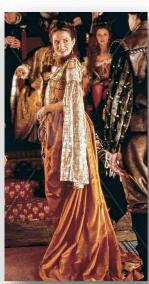

(official portrait by Ariana Orner)

Lace hem tape for drawstring casings

Narrow satin ribbon drawstrings