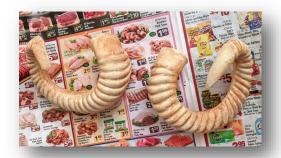

#### Horns

Base plastic horns

Products: Vallejo brush-on primer, acrylic craft paints, acrylic satin varnish Techniques: dilute wash, dry brush

Originally painted ivory with gold wash for makeup test inspired by Kiri Leonard portrait

Repainted red for final version, but kept the gold wash idea

Neodymium magnets set into craft foam bases on horns & headband

Secured with Barge cement