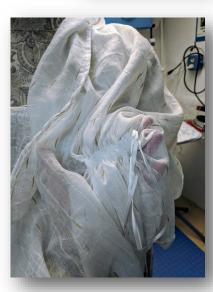

#### Chemise

Base pattern - redrafted for full length and trailing split sleeves

Added sleeves for practicality — washable layer between painted skin & non-washable pieces

Sleeve shape echoes Jester Like mother, like daughter!

(official portrait by Ariana Orner)

Lace hem tape for drawstring casings

Narrow satin ribbon drawstrings