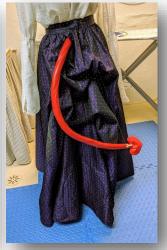

# Skirt

Base skirt pattern

Redrafted to add curved train

Train Bustled Fastening

Balayeuse

Bustle tapes

Pocket