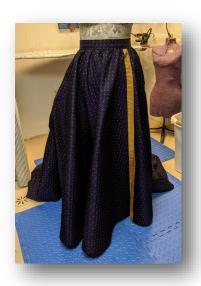

# Skirt

Base skirt pattern

Redrafted to add curved train

Train Bustled Fastening

Balayeuse

Bustle tapes

Pocket