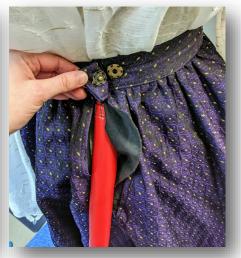

# Skirt

Base skirt pattern

Redrafted to add curved train

Train Bustled Fastening

Balayeuse

Bustle tapes

Pocket