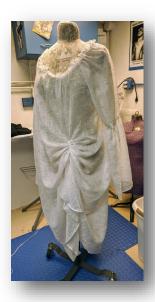

#### Chemise

Base pattern - redrafted for full length and trailing split sleeves

Added sleeves for practicality — washable layer between painted skin & non-washable pieces

Sleeve shape echoes Jester Like mother, like daughter!

(official portrait by Ariana Orner)

Lace hem tape for drawstring casings

Narrow satin ribbon drawstrings

# Skirt

Base skirt pattern

Redrafted to add curved train

Train Bustled Fastening

Balayeuse

Bustle tapes

Pocket