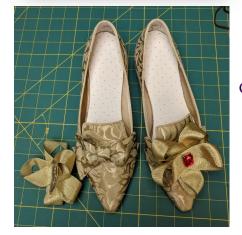

d red for final version, but kept the gold wash idea



Neodymium magnets set into craft foam bases on horns & headband

Secured with Barge cement



#### Chemise

Base pattern - redrafted for full length and trailing split sleeves



Added sleeves for practicality — washable layer between painted skin & non-washable pieces



Sleeve shape echoes Jester Like mother, like daughter!

(official portrait by Ariana Orner)





Lace hem tape for drawstring casings

Narrow satin ribbon drawstrings



# Skirt



Base skirt pattern

Redrafted to add curved train



Train Bustled Fastening







Balayeuse



Bustle tapes



Pocket



### Bodice, Partlet, Oversleeves





Bust pads

Oversleeves base pattern
Redrafted to lengthen



# Shoes



Heel repair — scrap leather secured with Barge cement





Clips

# Tail



"Spine" - split flex cable tubing











#### Drawers



**Jester:** You don't wear underwear?

**Caduceus:** What's underwear?

Yasha: You wear pants under your pants?



### Jewelry



Vintage faux sapphire pendant represents Jester, her "Little Sapphire"







Filigree tassel caps slightly flattened to fit horn tips, secured with E-6000