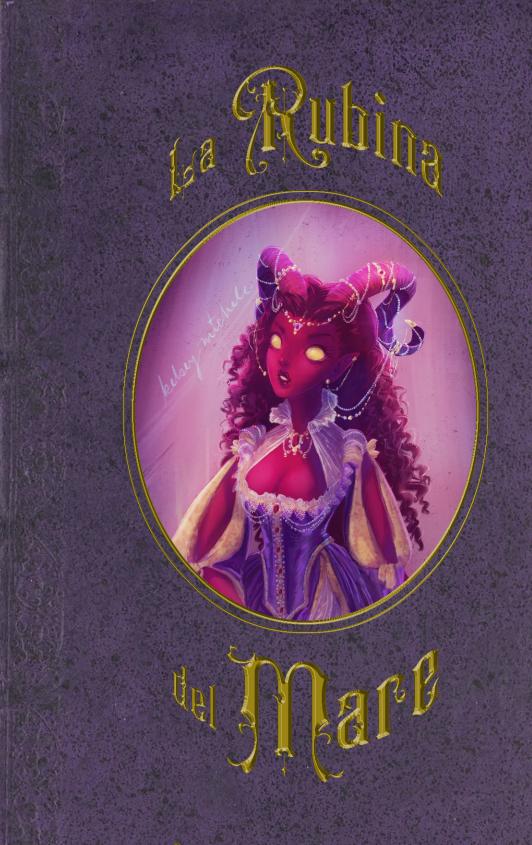

# Marion Lavorre

#### Horns

Base plastic horns

Products: Vallejo brush-on primer, acrylic craft paints, acrylic satin varnish Techniques: dilute wash, dry brush

Originally painted ivory with gold wash for makeup test inspired by Kiri Leonard portrait

Repainted red for final version, but kept the gold wash idea

Neodymium magnets set into craft foam bases on horns & headband

Secured with Barge cement

### Jewelry

Vintage faux sapphire pendant represents Jester, her "Little Sapphire"

Filigree tassel caps slightly flattened to fit horn tips, secured with E-6000