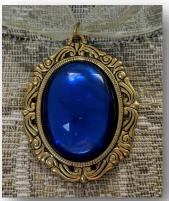

### Jewelry

Vintage faux sapphire pendant represents Jester, her "Little Sapphire"

Filigree tassel caps slightly flattened to fit horn tips, secured with E-6000