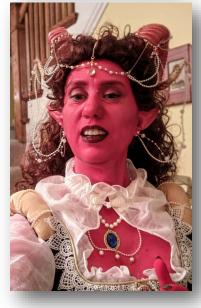

# Marion Lavorre

#### Horns

Base plastic horns

Products: Vallejo brush-on primer, acrylic craft paints, acrylic satin varnish Techniques: dilute wash, dry brush

Originally painted ivory with gold wash for makeup test inspired by Kiri Leonard portrait

Repainted red for final version, but kept the gold wash idea

Neodymium magnets set into craft foam bases on horns & headband

Secured with Barge cement

#### Chemise

Base pattern - redrafted for full length and trailing split sleeves

Added sleeves for practicality — washable layer between painted skin & non-washable pieces

Sleeve shape echoes Jester Like mother, like daughter!

### Jewelry

Vintage faux sapphire pendant represents Jester, her "Little Sapphire"

Filigree tassel caps slightly flattened to fit horn tips, secured with E-6000