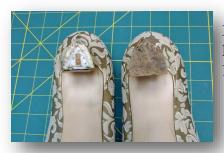

for makeup test inspired by Kiri Leonard portrait

Repainted red for final version, but kept the gold wash idea



Neodymium magnets set into craft foam bases on horns & headband

Secured with Barge cement



#### Chemise

Base pattern - redrafted for full length and trailing split sleeves



Added sleeves for practicality — washable layer between painted skin & non-washable pieces



Sleeve shape echoes Jester Like mother, like daughter!

(official portrait by Ariana Orner)





Lace hem tape for drawstring casings

Narrow satin ribbon drawstrings



# Skirt



Base skirt pattern

Redrafted to add curved train



Train Bustled Fastening







Balayeuse



Bustle tapes



Pocket



### Bodice, Partlet, Oversleeves





Bust pads

Oversleeves base pattern
Redrafted to lengthen



# Shoes



Heel repair — scrap leather secured with Barge cement





Clips

# Tail



"Spine" - split flex cable tubing











#### Drawers



**Jester:** You don't wear underwear?

**Caduceus:** What's underwear?

Yasha: You wear pants under your pants?



### Jewelry



Vintage faux sapphire pendant represents Jester, her "Little Sapphire"







Filigree tassel caps slightly flattened to fit horn tips, secured with E-6000