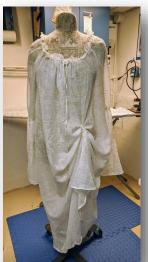

#### Chemise

Base pattern - redrafted for full length and trailing split sleeves

Added sleeves for practicality — washable layer between painted skin & non-washable pieces

Sleeve shape echoes Jester Like mother, like daughter!

(official portrait by Ariana Orner)

Lace hem tape for drawstring casings

Narrow satin ribbon drawstrings

# Skirt

Base skirt pattern

Redrafted to add curved train

Train Bustled Fastening

Balayeuse

Bustle tapes

Pocket