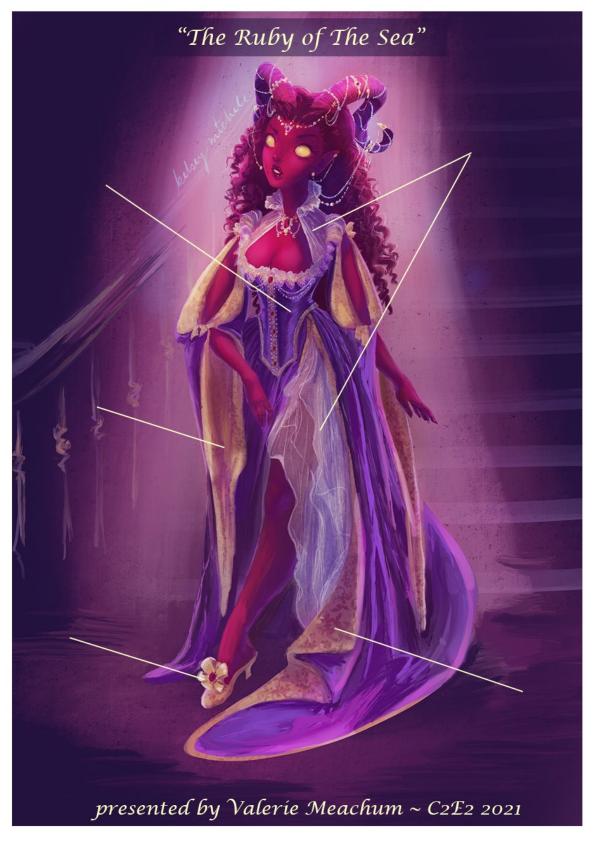

#### Horns

Base plastic horns

Products: Vallejo brush-on primer, acrylic craft paints, acrylic satin varnish Techniques: dilute wash, dry brush

Originally painted ivory with gold wash for makeup test inspired by Kiri Leonard portrait

Repainted red for final version, but kept the gold wash idea

Neodymium magnets set into craft foam bases on horns & headband

Secured with Barge cement

#### Chemise

Base pattern - redrafted for full length and trailing split sleeves

Added sleeves for practicality — washable layer between painted skin & non-washable pieces

Sleeve shape echoes Jester Like mother, like daughter!

# Skirt

Base skirt pattern

Redrafted to add curved train

Train Bustled Fastening

Balayeuse

Bustle tapes

Pocket

### Bodice, Partlet, Oversleeves

Bust pads

Oversleeves base pattern
Redrafted to lengthen

# Shoes

Heel repair — scrap leather secured with Barge cement

Clips

# Tail

"Spine" - split flex cable tubing

### Jewelry

Vintage faux sapphire pendant represents Jester, her "Little Sapphire"

Filigree tassel caps slightly flattened to fit horn tips, secured with E-6000