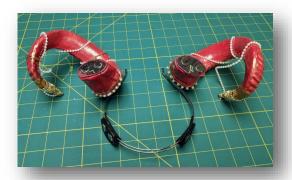

#### Horns

Base plastic horns

Products: Vallejo brush-on primer, acrylic craft paints, acrylic satin varnish Techniques: dilute wash, dry brush

Originally painted ivory with gold wash for makeup test inspired by Kiri Leonard portrait

Repainted red for final version, but kept the gold wash idea

Neodymium magnets set into craft foam bases on horns & headband

Secured with Barge cement

### Jewelry

Vintage faux sapphire pendant represents Jester, her "Little Sapphire"

Filigree tassel caps slightly flattened to fit horn tips, secured with E-6000