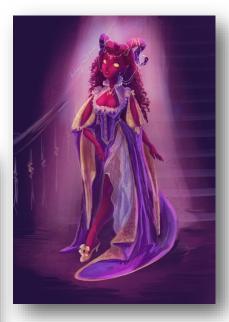

VALERIE MEACHUM

# Marion Lavorre



# Inspiration





Above: Venice in *Dangerous Beauty* - Below: Nicodranas (fan art by Erinye) (I see what you did there, Matt Mercer, and I approve!)





Courtesans in *Dangerous Beauty* (costume design by Gabriella Pescucci)







...and then I found this art by Tough Tink!

#### Horns



Base plastic horns

Products: Vallejo brush-on primer, acrylic craft paints, acrylic satin varnish Techniques: dilute wash, dry brush







Originally painted ivory with gold wash for makeup test inspired by Kiri Leonard portrait

Repainted red for final version, but kept the gold wash idea



Neodymium magnets set into craft foam bases on horns & headband

Secured with Barge cement



#### Chemise

Base pattern - redrafted for full length and trailing split sleeves



Added sleeves for practicality — washable layer between painted skin & non-washable pieces



Sleeve shape echoes Jester Like mother, like daughter!

(official portrait by Ariana Orner)





Lace hem tape for drawstring casings

Narrow satin ribbon drawstrings