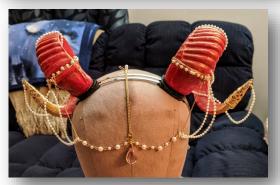

#### Horns

Base plastic horns

Products: Vallejo brush-on primer, acrylic craft paints, acrylic satin varnish Techniques: dilute wash, dry brush

Originally painted ivory with gold wash for makeup test inspired by Kiri Leonard portrait

Repainted red for final version, but kept the gold wash idea

Neodymium magnets set into craft foam bases on horns & headband

Secured with Barge cement

### Jewelry

Vintage faux sapphire pendant represents Jester, her "Little Sapphire"

Filigree tassel caps slightly flattened to fit horn tips, secured with E-6000