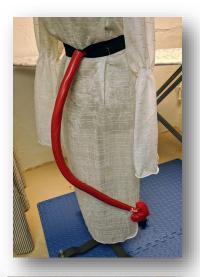

Neodymium magnets set into craft foam bases on horns & headband

Secured with Barge cement



#### Chemise

Base pattern - redrafted for full length and trailing split sleeves



Added sleeves for practicality — washable layer between painted skin & non-washable pieces



Sleeve shape echoes Jester Like mother, like daughter!

(official portrait by Ariana Orner)





Lace hem tape for drawstring casings

Narrow satin ribbon drawstrings



# Skirt



Base skirt pattern

Redrafted to add curved train



Train Bustled Fastening







Balayeuse



Bustle tapes



Pocket



### Bodice, Partlet, Oversleeves





Bust pads

Oversleeves base pattern
Redrafted to lengthen



# Shoes



Heel repair — scrap leather secured with Barge cement





Clips

# Tail



"Spine" - split flex cable tubing











#### Drawers



**Jester:** You don't wear underwear?

**Caduceus:** What's underwear?

Yasha: You wear pants under your pants?



### Jewelry



Vintage faux sapphire pendant represents Jester, her "Little Sapphire"







Filigree tassel caps slightly flattened to fit horn tips, secured with E-6000