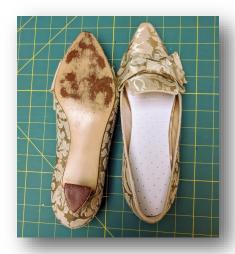

ted red for final version, but kept the gold wash idea



Neodymium magnets set into craft foam bases on horns & headband

Secured with Barge cement



#### Chemise

Base pattern - redrafted for full length and trailing split sleeves



Added sleeves for practicality — washable layer between painted skin & non-washable pieces



Sleeve shape echoes Jester Like mother, like daughter!

(official portrait by Ariana Orner)





Lace hem tape for drawstring casings

Narrow satin ribbon drawstrings



# Skirt



Base skirt pattern

Redrafted to add curved train



Train Bustled Fastening







Balayeuse



Bustle tapes



Pocket



### Bodice, Partlet, Oversleeves





Bust pads

Oversleeves base pattern
Redrafted to lengthen



# Shoes



Heel repair — scrap leather secured with Barge cement





Clips

# Tail



"Spine" - split flex cable tubing











#### Drawers



**Jester:** You don't wear underwear?

**Caduceus:** What's underwear?

Yasha: You wear pants under your pants?



### Jewelry



Vintage faux sapphire pendant represents Jester, her "Little Sapphire"







Filigree tassel caps slightly flattened to fit horn tips, secured with E-6000