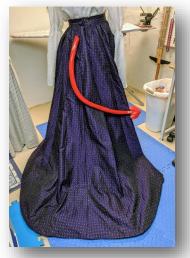

# Skirt

Base skirt pattern

Redrafted to add curved train

Train Bustled Fastening

Balayeuse

Bustle tapes

Pocket