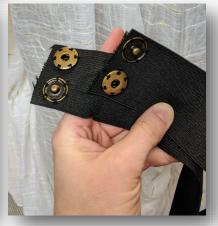

# Skirt

Base skirt pattern

Redrafted to add curved train

Train Bustled Fastening

Balayeuse

Bustle tapes

Pocket